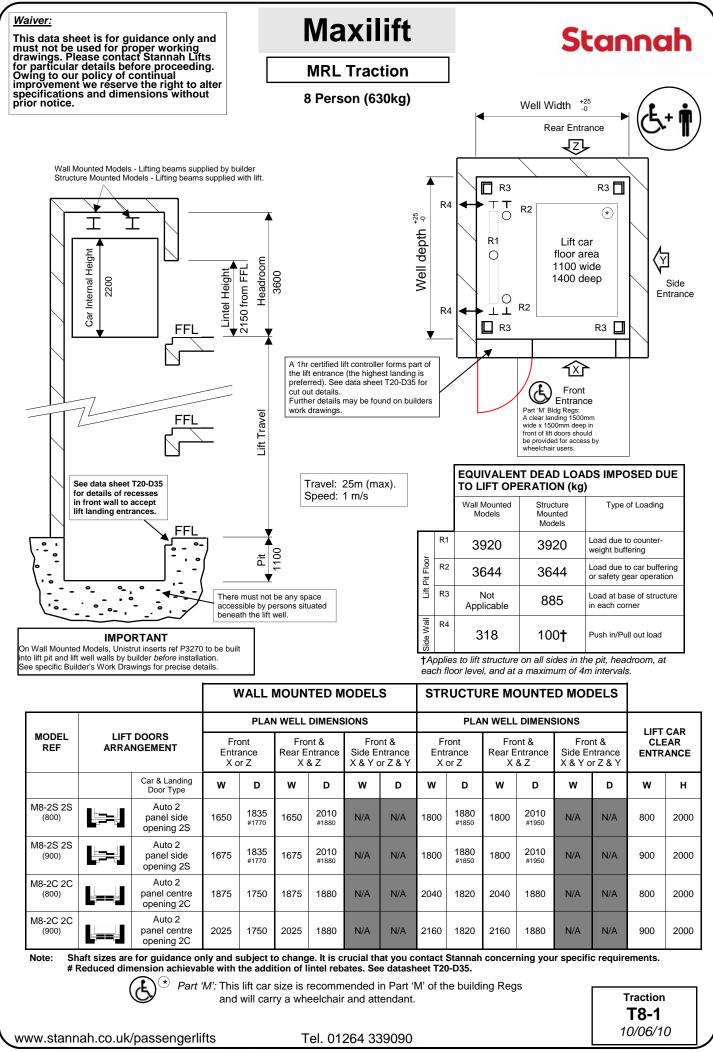

# Stannah

### Contents

| Reference | Description                                           |   |  |
|-----------|-------------------------------------------------------|---|--|
| T8-1      | 8P Traction Datasheet                                 | 3 |  |
| T20-D17   | Landing Entrance Arrangement - 2-Panel Side Opening   | 4 |  |
| T20-D18   | Landing Entrance Arrangement - 2-Panel Centre Opening | 5 |  |
| T20-D35   | Landing Entrance Cut-out Details                      | 6 |  |



Page 3





#### Waiver:

This data sheet is for guidance only and must not be used for proper working drawings. Please contact Stannah Lifts for particular details before proceeding. Owing to our policy of continual improvement we reserve the right to alter specifications and dimensions without prior notice.

## **Maxilift**



**MRL Traction** 

#### Landing Entrance Cut-out Details

| Details to suit standard well dimensions |                        |                                   |                        |                              |  |  |
|------------------------------------------|------------------------|-----------------------------------|------------------------|------------------------------|--|--|
| Door Type                                | Mounting               | Lin